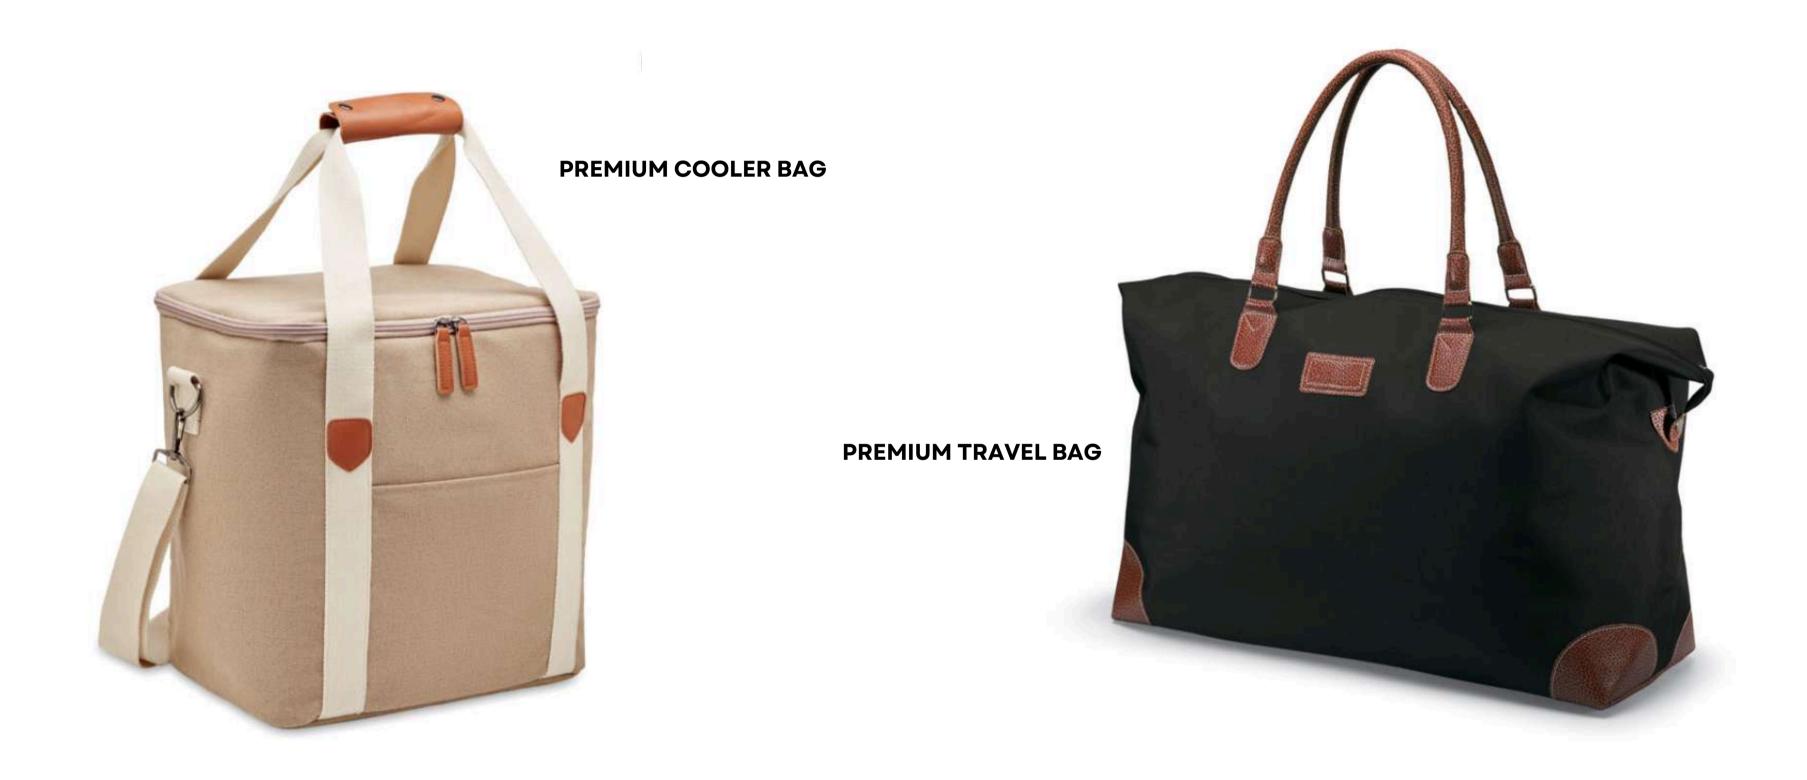

# Great absorbency 500 gsm High quality 100 x 180 cm

**SLIPPERS** 

**BEACH TOWEL PREMIUM** 

**SPORT TOWEL** 

SHOPPER BAG

**STRAW** 