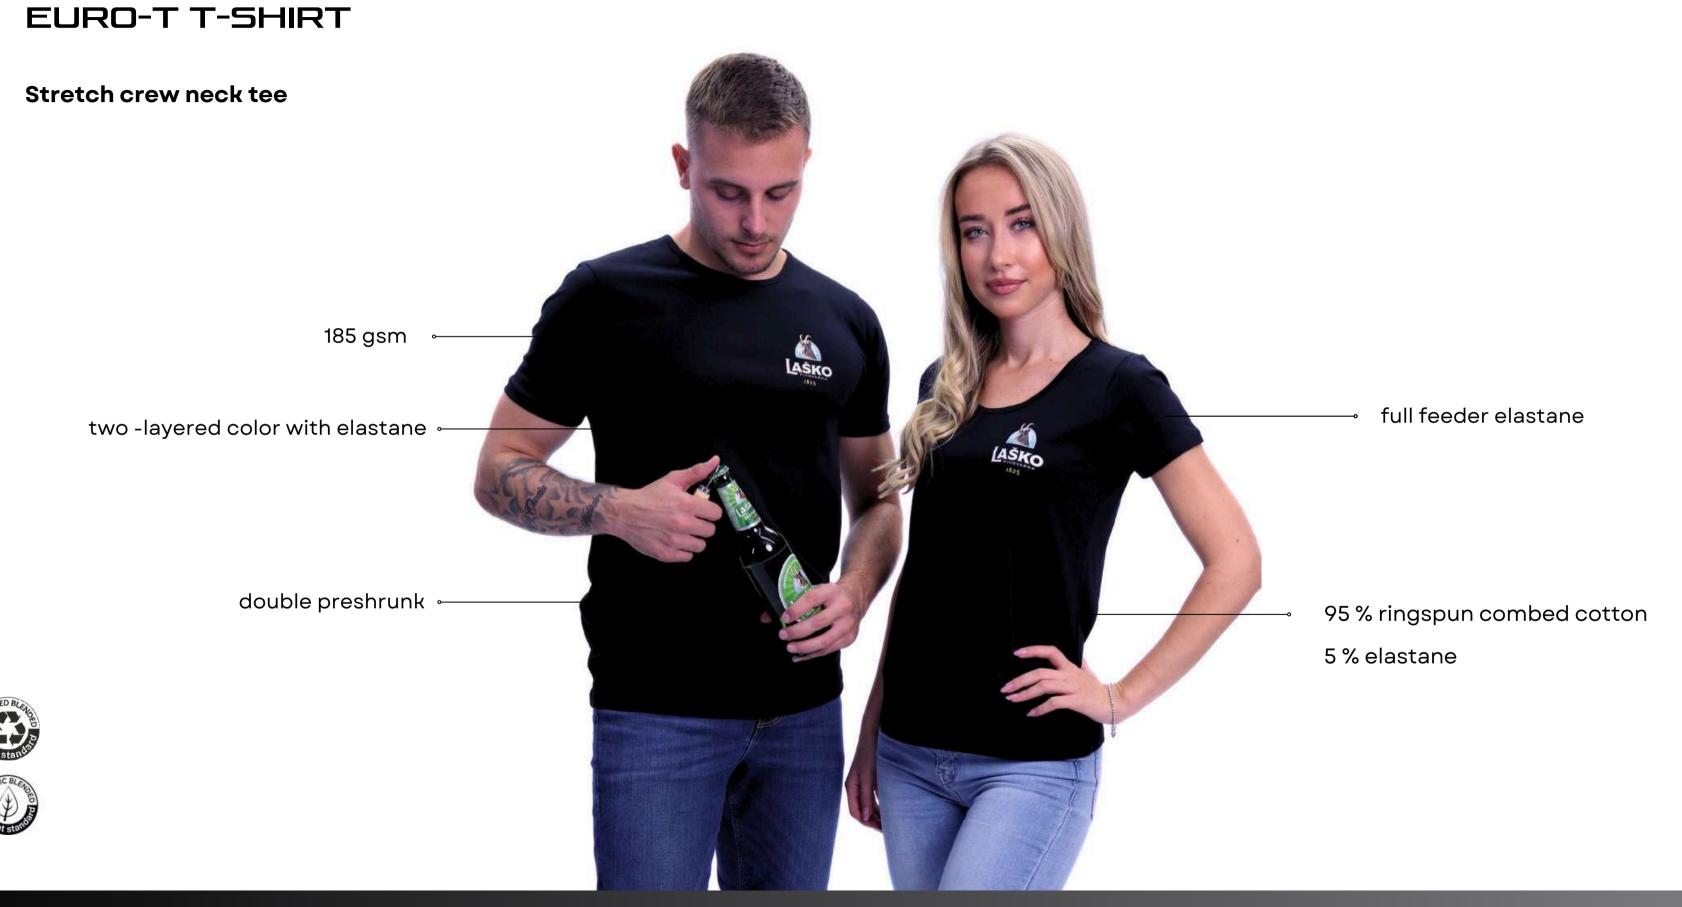

### **POLO SHIRT**

Luxury stretch polo

flat knit collar with elastane

full feeder elastane

95 % ringspun combed cotton 5 % elastane