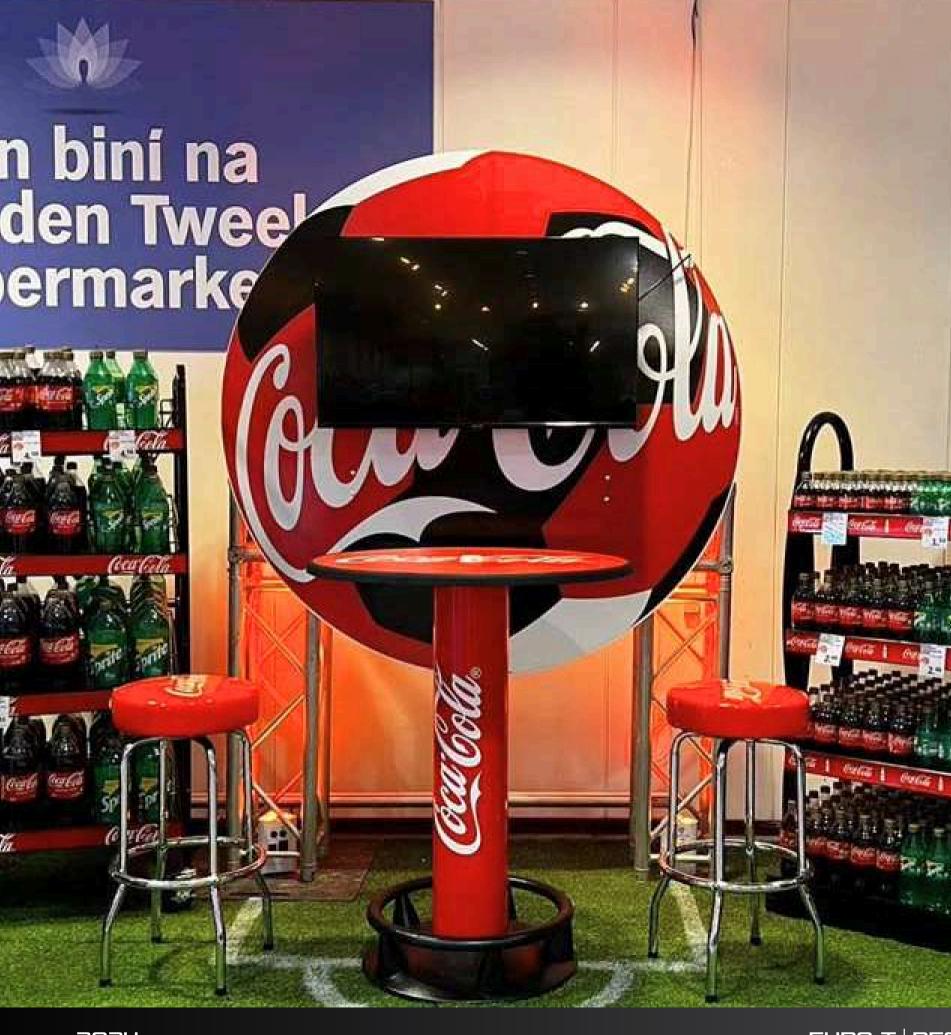

BASIC COASTER HOLDER**



- Metal coaster holder
- Possibility of full color all-over printing

- → Plastic coaster holder
- Possibility of full color all-over printing

37



#### LIGHT SIGNS

Made in EU

Construction base on alu profile, powder coated, fronts printed and moulded, illuminated by leds







INDOOR NEON SIGN OUTDOOR SIGN OUTDOOR SIGN



# DECK CHAIRS

#### DECK CHAIR AND TABLE



**DECKCHAIR WITH ARMREST** 

**SMALL ROUND TABLE** 



Table is foldable

#### **DECK CHAIRS**

Variety of models and sizes





#### **DECK CHAIRS**

Variety of models and sizes

#### XXL DECKCHAIR

- Fabric with possibility of full color printing





# BEANBA65

#### **BEANBAGS**



#### **BEANBAGS**

Available in any size or shape







#### BEACH FLAG





# BAR TENT



#### **BAR TENT**





# PREMIUM BARTABLE

#### PREMIUM BAR TABLE



48

#### PREMIUM BIKE RACK

#### **ENDLESS BANNER**





DImensions: 3,5 x 1m





SOCKS













**CHRISTMAS SWEATER** 



# Great absorbency 500 gsm High quality 100 x 180 cm



**SLIPPERS** 

**BEACH TOWEL PREMIUM** 



**SPORT TOWEL** 



SHOPPER BAG





**STRAW** 







# PAPER CUPS

#### PAPER CUPS

PAPER CUP 50 ML

PAPER CUP 100 ML

PAPER CUP 150 ML

PAPER CUP 180 ML

PAPER CUP 200 ML

PAPER CUP 300 ML

PAPER CUP 350 ML

PAPER CUP 400 ML

PAPER CUP 500 ML