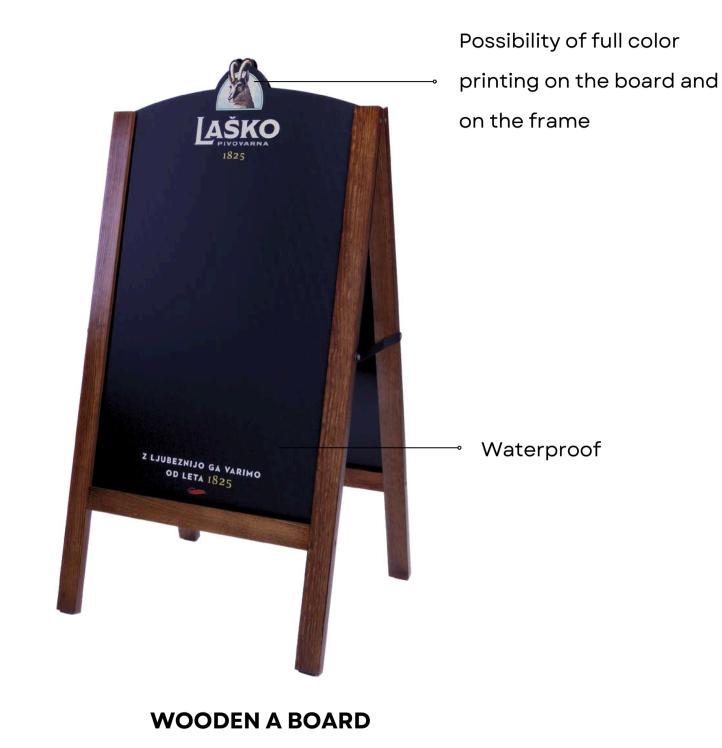

## CLIP WALL FRAMES AND A BOARDS

**CLIP WALL FRAME** 

Made in EU

- Massive wood
- Possibility of full color printing on the board and on the frame
- Waterproof

WATERPROOF WALLBOARD
WITH FRAME

WATERPROOF WALLBOARD WITHOUT FRAME