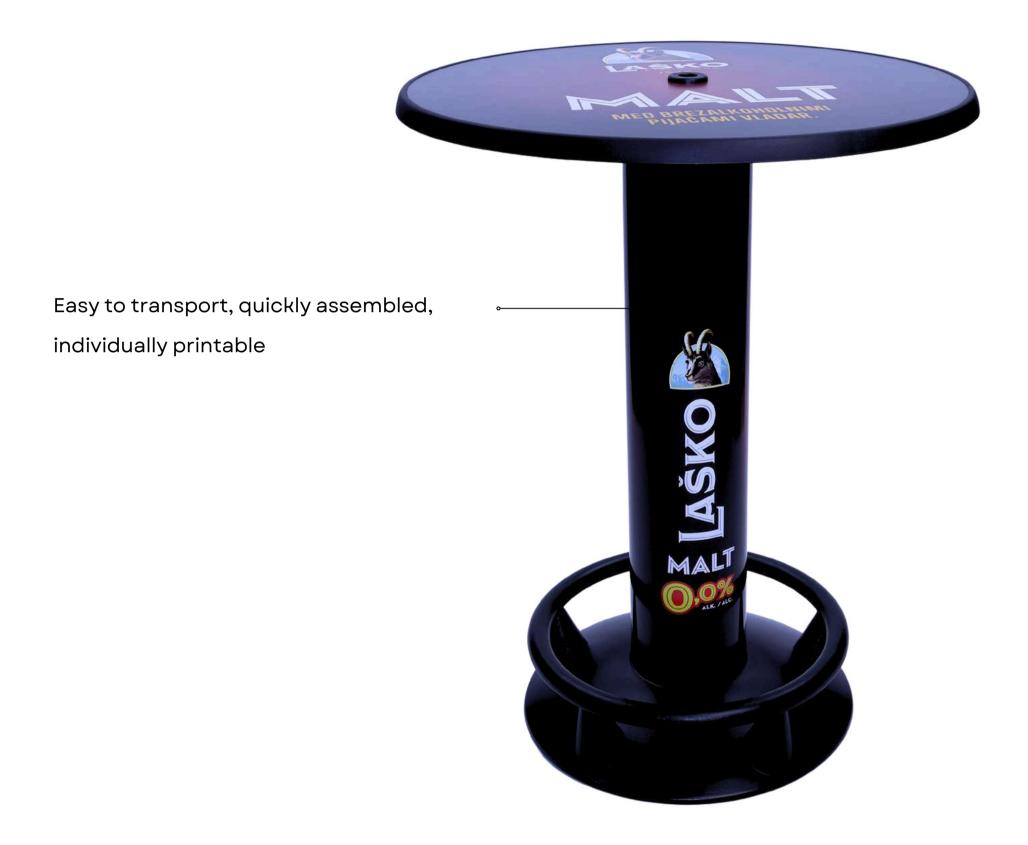

er
- Possibility of full color all-over printing

- → Plastic coaster holder
- Possibility of full color all-over printing

37



#### LIGHT SIGNS

Made in EU

Construction base on alu profile, powder coated, fronts printed and moulded, illuminated by leds







INDOOR NEON SIGN OUTDOOR SIGN OUTDOOR SIGN



# DECK CHAIRS

#### DECK CHAIR AND TABLE



**DECKCHAIR WITH ARMREST** 

**SMALL ROUND TABLE** 



Table is foldable

#### **DECK CHAIRS**

Variety of models and sizes





#### **DECK CHAIRS**

Variety of models and sizes

#### XXL DECKCHAIR

- Fabric with possibility of full color printing





# BEANBA65

#### **BEANBAGS**



#### **BEANBAGS**

Available in any size or shape







#### BEACH FLAG





# BAR TENT



#### **BAR TENT**





# PREMIUM BARTABLE

#### PREMIUM BAR TABLE



48

#### PREMIUM BIKE RACK

#### **ENDLESS BANNER**





DImensions: 3,5 x 1m





SOCKS













**CHRISTMAS SWEATER** 



# Great absorbency 500 gsm High quality 100 x 180 cm



**SLIPPERS** 

**BEACH TOWEL PREMIUM** 



**SPORT TOWEL** 



SHOPPER BAG





**STRAW** 







# PAPER CUPS

#### PAPER CUPS

PAPER CUP 50 ML

PAPER CUP 100 ML

PAPER CUP 150 ML

PAPER CUP 180 ML

PAPER CUP 200 ML

PAPER CUP 300 ML

PAPER CUP 350 ML

PAPER CUP 400 ML

PAPER CUP 500 ML