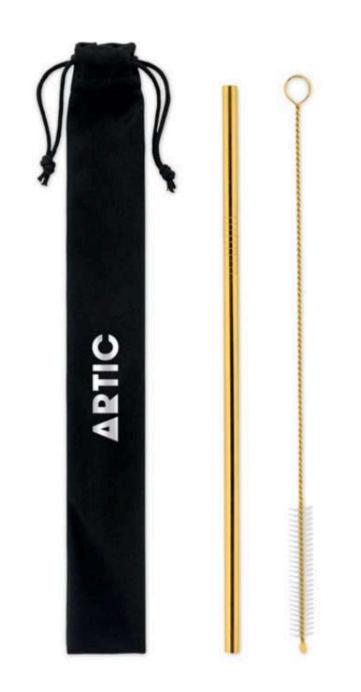

# Great absorbency 500 gsm High quality 100 x 180 cm

**SLIPPERS** 

**BEACH TOWEL PREMIUM** 

**SPORT TOWEL** 

SHOPPER BAG

**STRAW** 