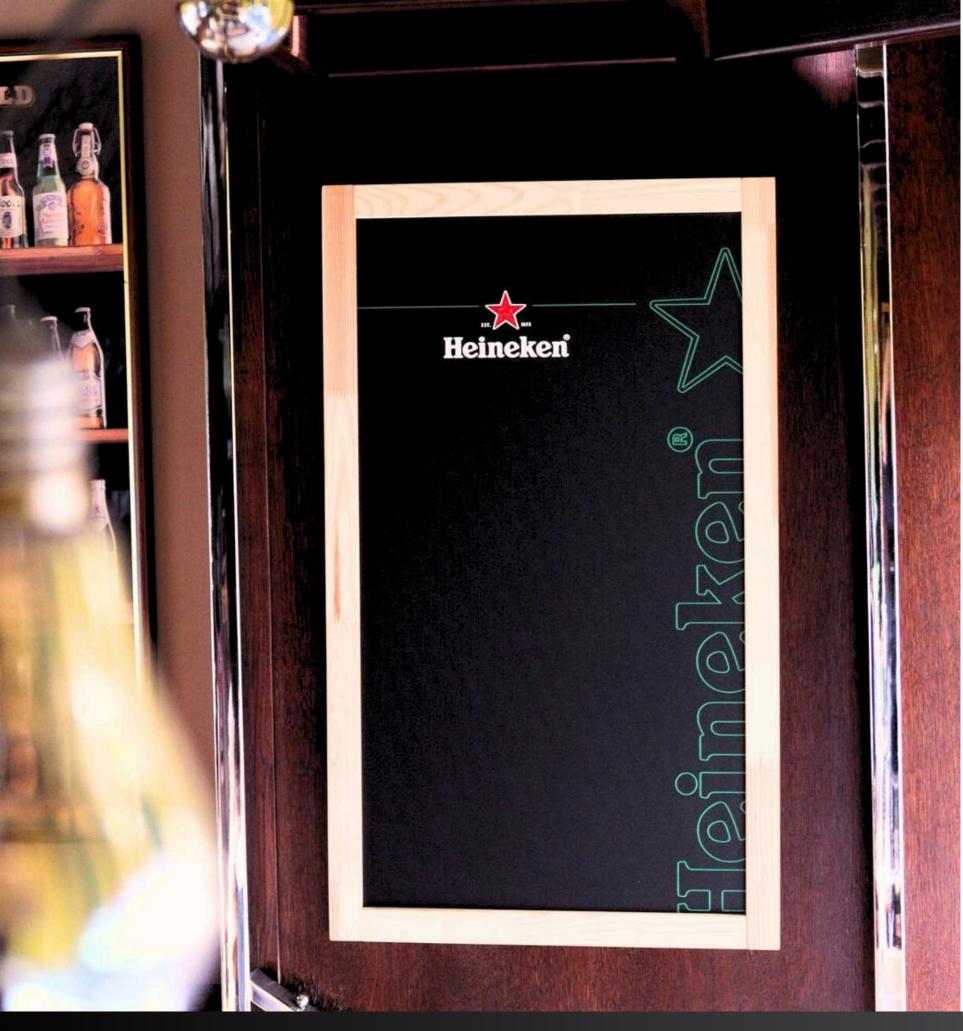

## CLIP WALL FRAMES AND A BOARDS

**CLIP WALL FRAME** 

Made in EU

- Massive wood
- Possibility of full color printing on the board and on the frame
- Waterproof

WATERPROOF WALLBOARD
WITH FRAME

WATERPROOF WALLBOARD WITHOUT FRAME

MINISTER ZA ZDRAVJE OPOZARJA: "PREKOMERNO PITJE ALKOHOLA ŠKODUJE ZDRAVJU!".

Format with full color printing and possibility of embossed details

**EMBOSSED WALL METAL TINPLATE** 

Custom size and design

ROUND WALLBOARD IN BARREL DESIGN WITH CLOCK MECHANISM