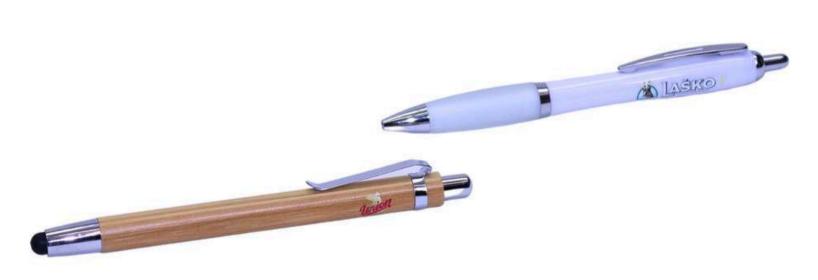

or printing on the board and on the frame
- Waterproof



WATERPROOF WALLBOARD
WITH FRAME



WATERPROOF WALLBOARD WITHOUT FRAME



MINISTER ZA ZDRAVJE OPOZARJA: "PREKOMERNO PITJE ALKOHOLA ŠKODUJE ZDRAVJU!".

Format with full color printing and possibility of embossed details

**EMBOSSED WALL METAL TINPLATE** 

Custom size and design





ROUND WALLBOARD IN BARREL DESIGN WITH CLOCK MECHANISM

## **MIRRORS**

Made in EU





Available in different models and branding possibilities

Massive wood



## TRA45

Made in EU

## **TRAYS**

### High-quality bartender tray with non-slip surface

Possible to make in any color, size and design







### NOTEPADS AND PENS

Made in EU

Available in different models and branding possibilities



**WAITRESS NOTEPAD** 

#### **PLASTIC BALLPOINT PEN**

16



**BAMBOO TOUCH BALLPOINT PEN** 



## **BOTTLE OPENER**

Made in EU

Available in different models and branding possibilities

Possibility of full color printing





## **BAR STAFF**

T- Shirts

→ Hoodies & Sweaters

Aprons

Gilets ...

### **BAR STAFF**

## DHR DI HFI



### **POLO SHIRT**

Luxury stretch polo



flat knit collar with elastane

full feeder elastane

95 % ringspun combed cotton 5 % elastane









## EURO-T

## COLOR PRINT

- High quality endurable print
- Intense colors
- High resolution print
- Print does not wash off



### **APRON**



Possibility of full color printing

High quality polycotton ~



## **BAR STAFF**

**LONG APRON** 

## **BAR STAFF**





## BLANKETS

Our blankets are with "cotton touch" to support your luxury image of your brand.



## **BLANKETS