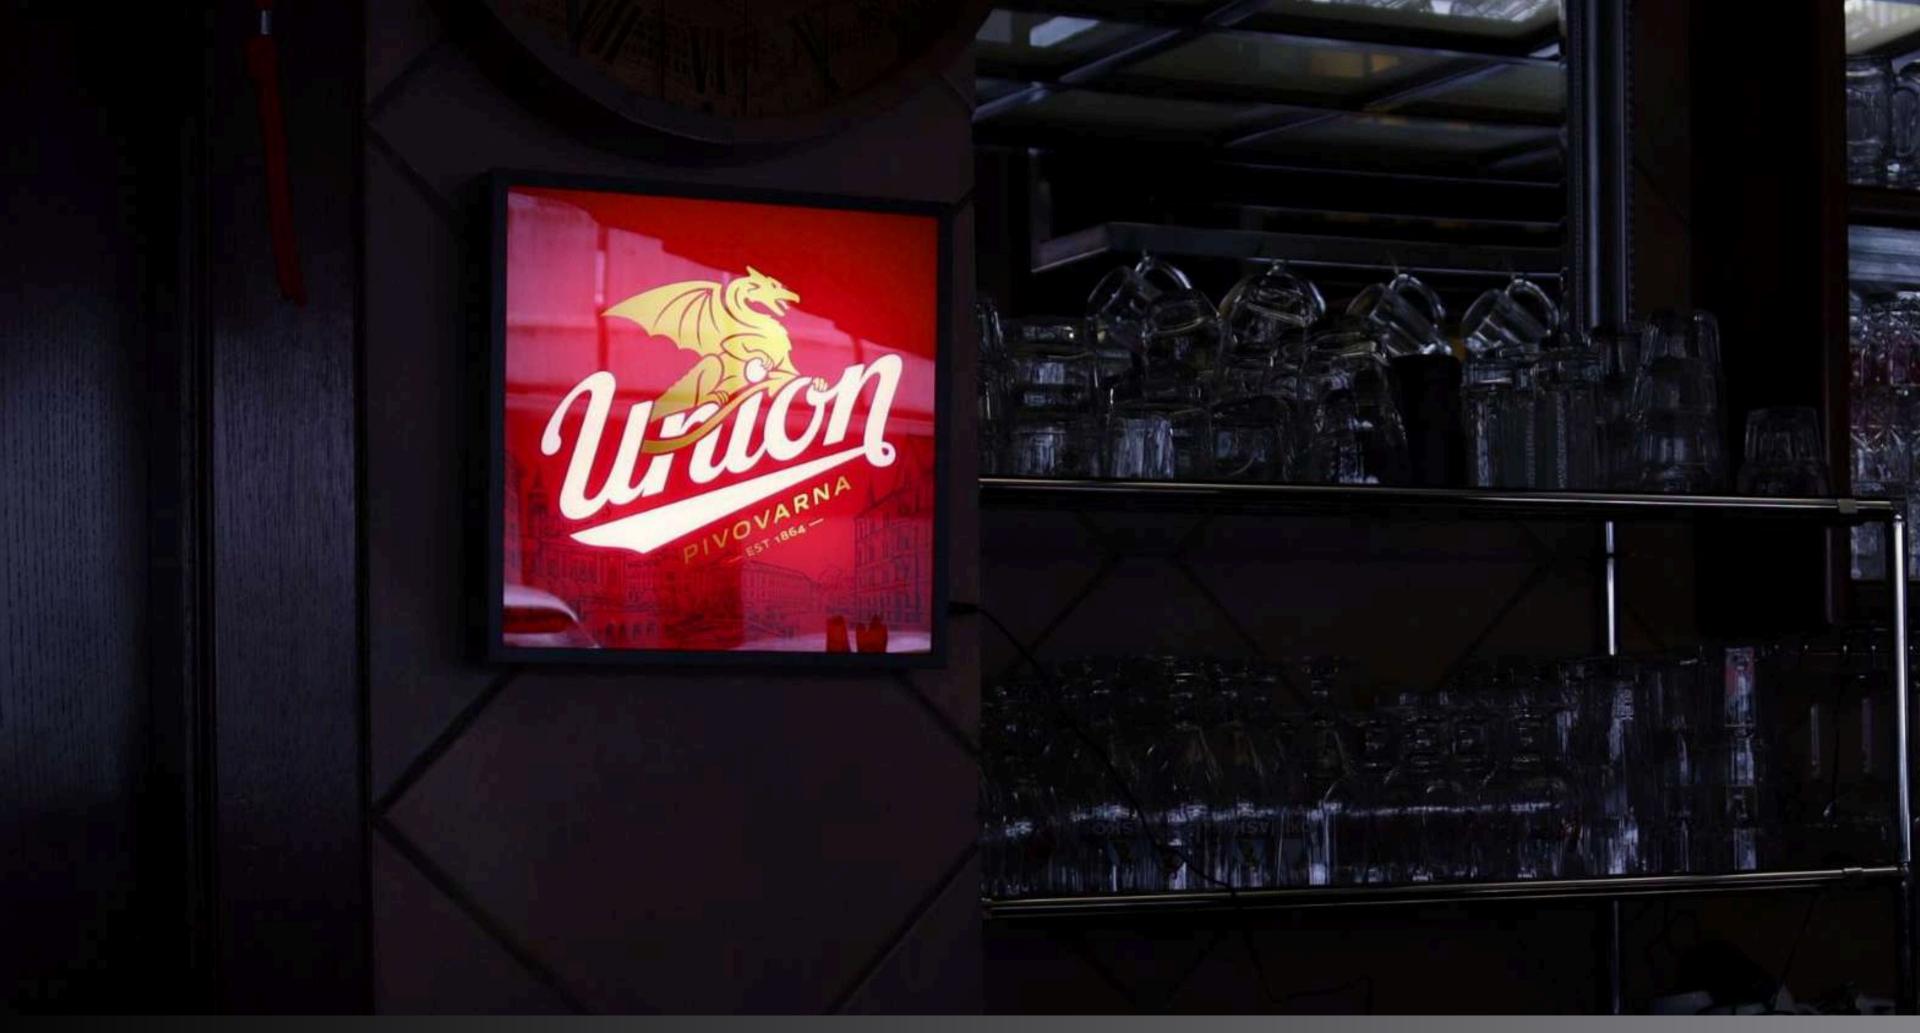

#### LIGHT SIGNS

Made in EU

Construction base on alu profile, powder coated, fronts printed and moulded, illuminated by leds

INDOOR NEON SIGN OUTDOOR SIGN OUTDOOR SIGN