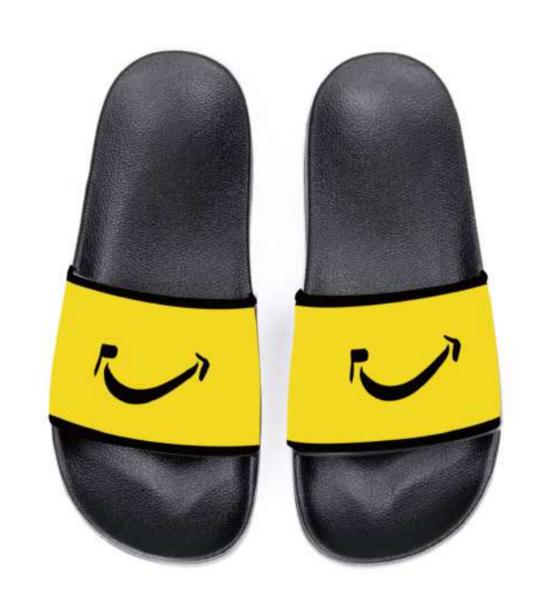

# Great absorbency 500 gsm High quality 100 x 180 cm

**SLIPPERS** 

**BEACH TOWEL PREMIUM** 

**SPORT TOWEL** 

SHOPPER BAG

**STRAW** 