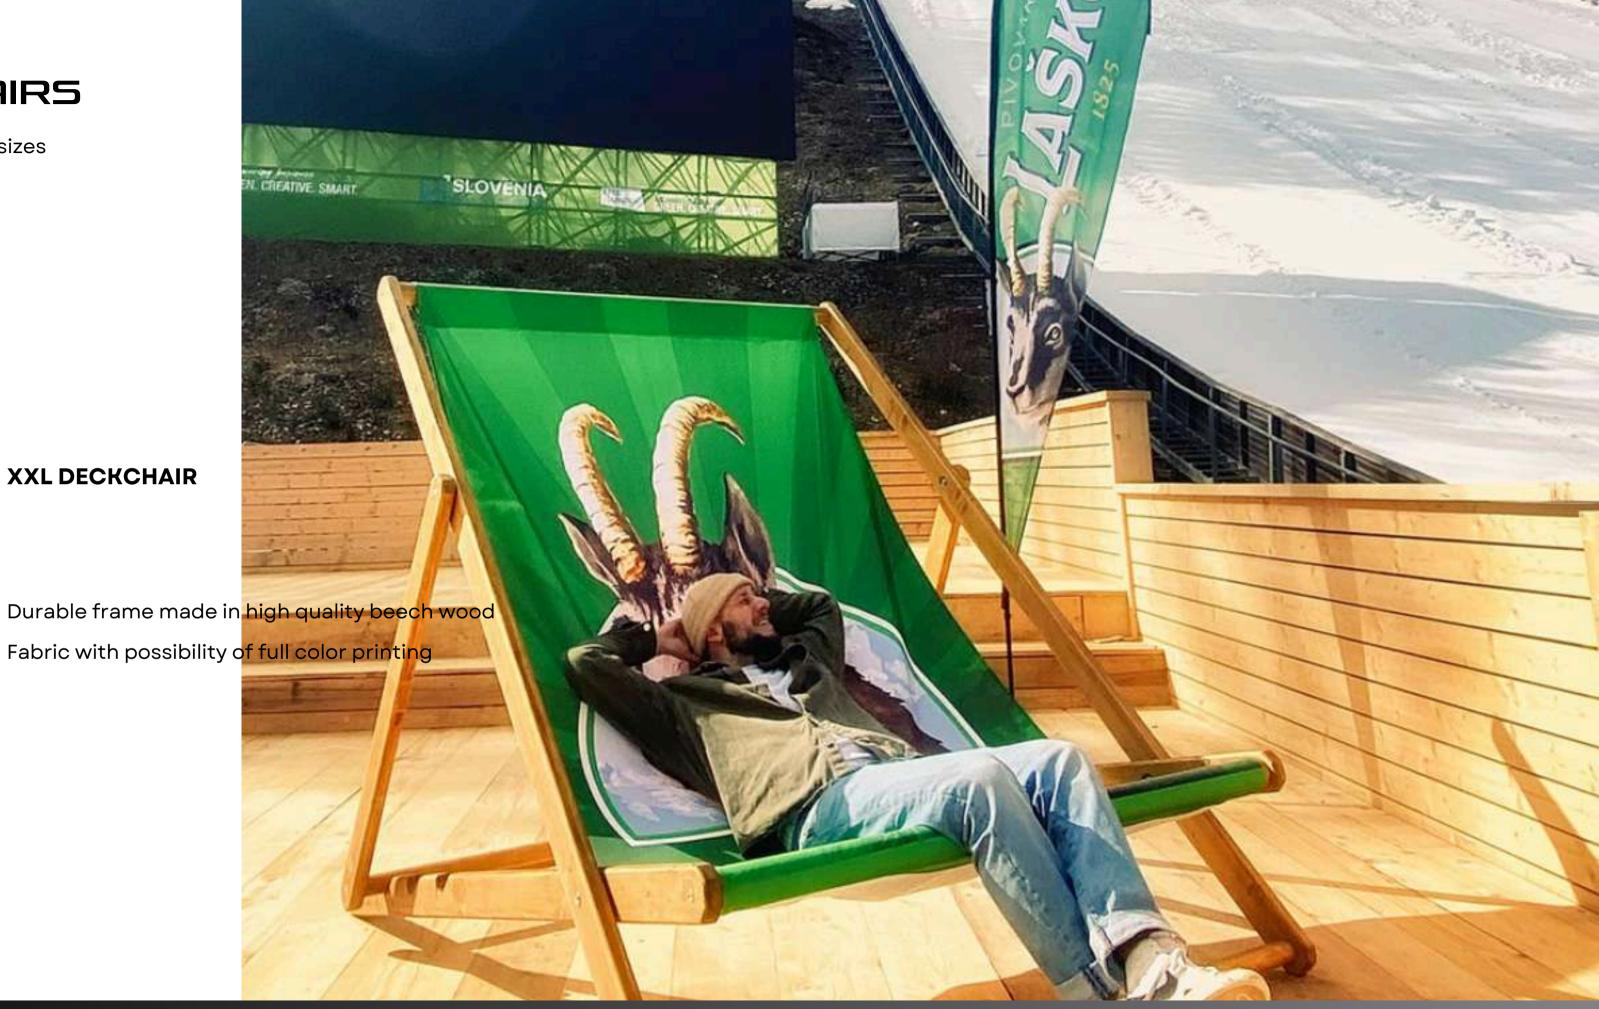

#### **DECK CHAIRS**

Variety of models and sizes

#### XXL DECKCHAIR

- Fabric with possibility of full color printing