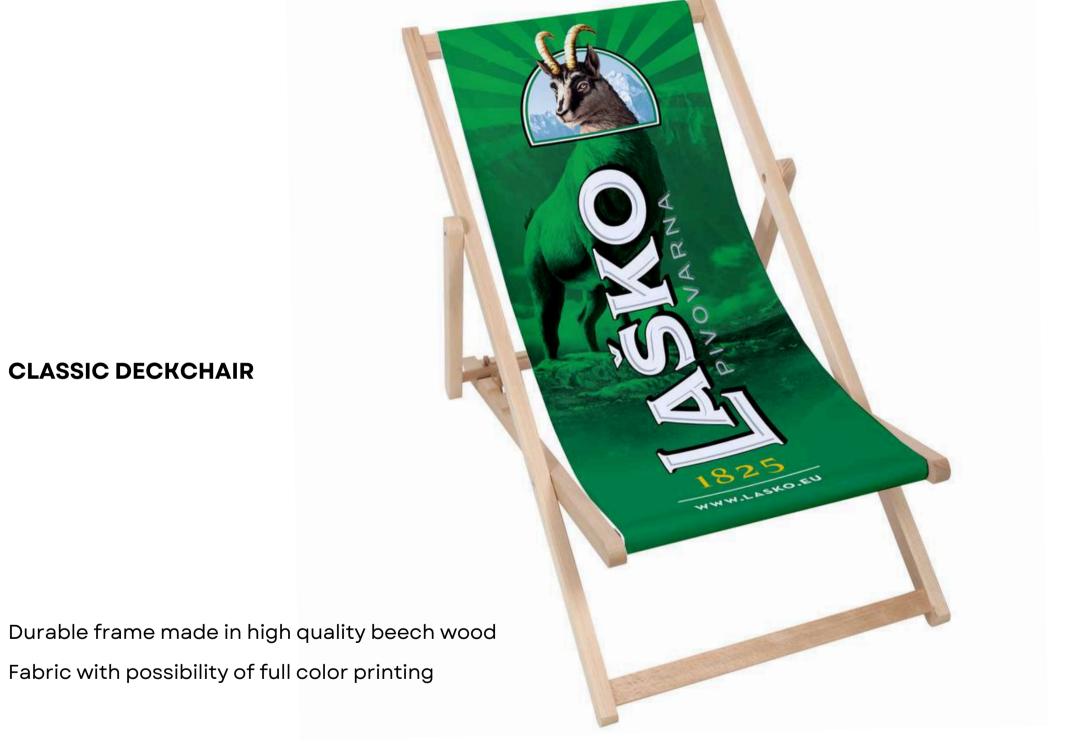

# DECK CHAIRS

#### XXL DECKCHAIR

- Fabric with possibility of full color printing