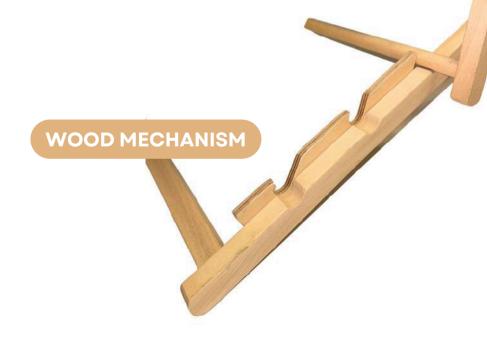

MINISTER ZA ZDRAVJE OPOZARJA: "PREKOMERNO PITJE ALKOHOLA ŠKODUJE ZDRAVJU!".

Format with full color printing and possibility of embossed details

**EMBOSSED WALL METAL TINPLATE** 

Custom size and design

ROUND WALLBOARD IN BARREL DESIGN WITH CLOCK MECHANISM