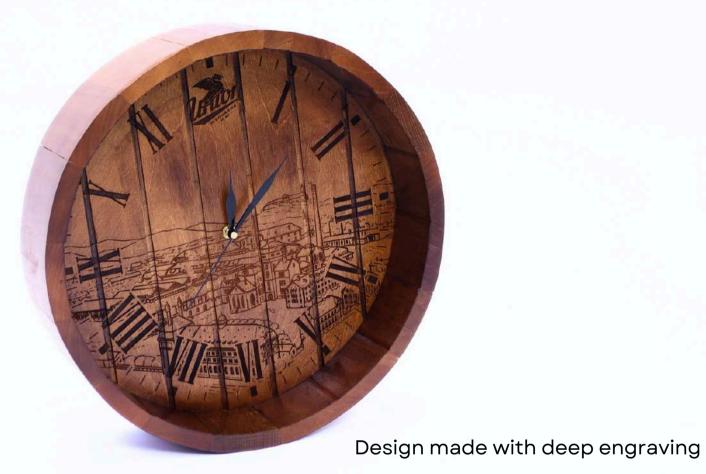

MINISTER ZA ZDRAVJE OPOZARJA: "PREKOMERNO PITJE ALKOHOLA ŠKODUJE ZDRAVJU!".

Format with full color printing and possibility of embossed details

**EMBOSSED WALL METAL TINPLATE** 

Custom size and design

ROUND WALLBOARD IN BARREL DESIGN WITH CLOCK MECHANISM