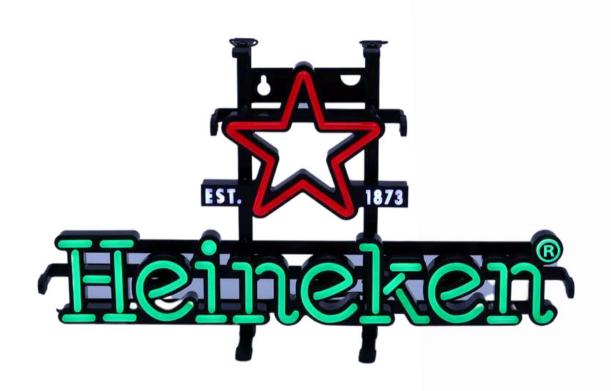

#### LIGHT SIGNS

Made in EU

Construction base on alu profile, powder coated, fronts printed and moulded, illuminated by leds

INDOOR NEON SIGN OUTDOOR SIGN OUTDOOR SIGN