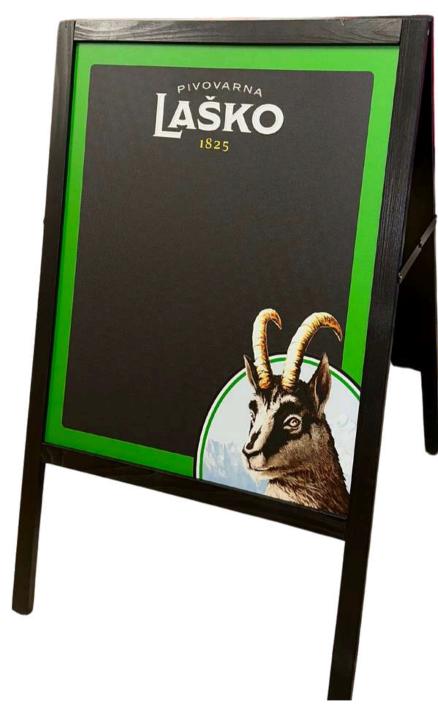

journey.

Your success is our priority. Let your brand shine with Euro-T - where creativity meets quality, and uniqueness becomes the standard.





















## CONTENT

| A BOARDS          | 4  | BAR MATS       | 30 |
|-------------------|----|----------------|----|
| WALL BOARDS       | 7  | ICE BUCKETS    | 32 |
| MIRRORS           | 11 | LIGHT SIGNS    | 34 |
| TRAYS             | 12 | DECK CHAIRS    | 36 |
| NOTEPADS AND PENS | 14 | BEAN BAGS      | 38 |
| BOTTLE OPENER     | 16 | COASTER HOLDER | 40 |
| BAR STAFF         | 17 | BAR TABLE      | 42 |
| BLANKETS          | 24 | MERCHANDISE    | 44 |
| BAR SEAT CUSHIONS | 26 | PAPER CUPS     | 49 |
| MENU HOLDERS      | 28 |                |    |

## A BOARDS

Made in EU





## A BOARDS



**METAL A BOARD** 



5

## A BOARDS



**BASIC A BOARD** 

6

## CLIP WALL FRAMES AND A BOARDS



**CLIP WALL FRAME** 





Made in EU

- Massive wood
- Possibility of full color printing on the board and on the frame
- Waterproof



WATERPROOF WALLBOARD
WITH FRAME



WATERPROOF WALLBOARD WITHOUT FRAME



MINISTER ZA ZDRAVJE OPOZARJA: "PREKOMERNO PITJE ALKOHOLA ŠKODUJE ZDRAVJU!".

Format with full color printing and possibility of embossed details

**EMBOSSED WALL METAL TINPLATE** 

Custom size and design





ROUND WALLBOARD IN BARREL DESIGN WITH CLOCK MECHANISM

## **MIRRORS**

Made in EU





Available in different models and branding possibilities

Massive wood



## TRA45

Made in EU

## **TRAYS**

### High-quality bartender tray with non-slip surface

Possible to make in any color, size and design







### NOTEPADS AN