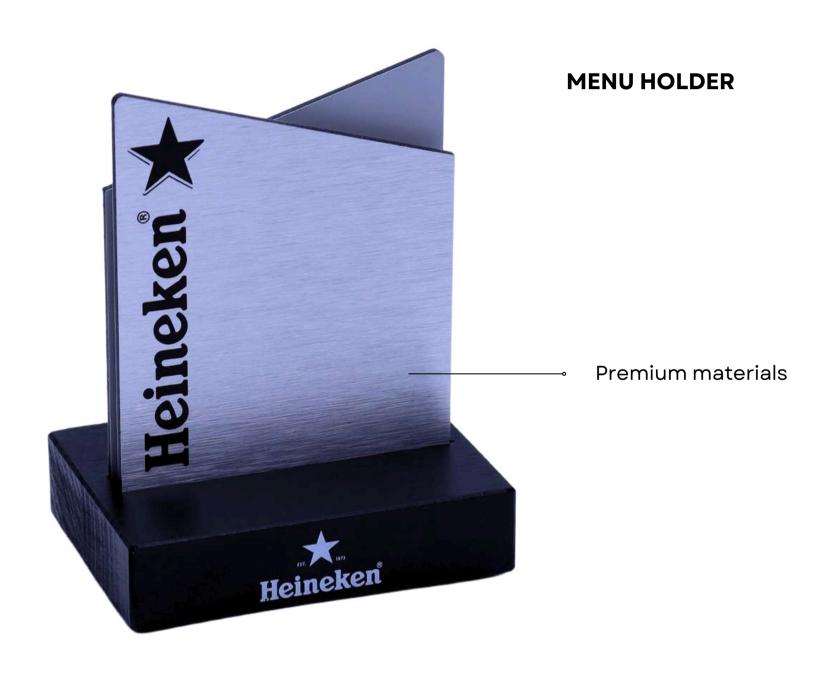

# MENU HOLDERS

Made in EU

## MENU HOLDERS

#### MENU HOLDER 4 IN 1

Can be used as menu holder, coaster holder, sugar box and salt box