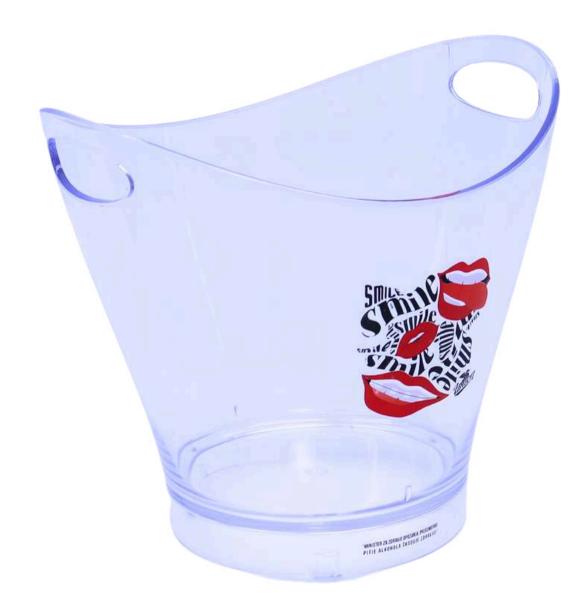

## ICE BUCKETS

Made in EU

## ICE BUCKETS

**ICE BUCKET BASIC** 

LED ice bucket

**ICE BUCKET PREMIUM** 

- high quality plastic
- Possible to make in any color
- Item can be branded with logo up to 4 pantone colors