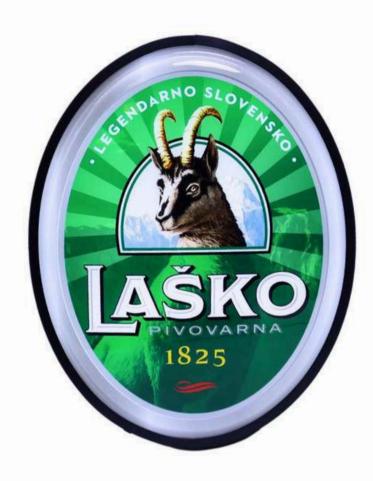

#### LIGHT SIGNS

Made in EU

Construction base on alu profile, powder coated, fronts printed and moulded, illuminated by leds

INDOOR NEON SIGN OUTDOOR SIGN OUTDOOR SIGN