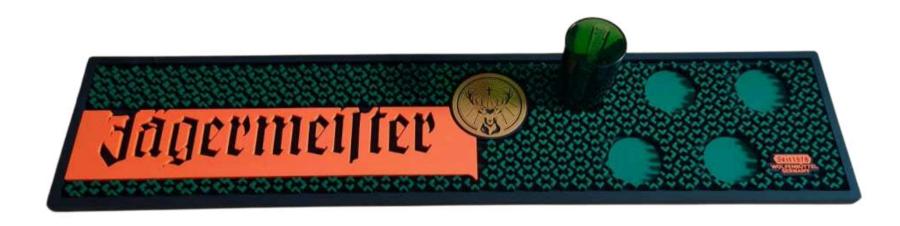

## BAR MATS

Made in EU

#### **BAR MATS**

#### **TEXTILE BAR MAT**

Hard-wearing knitted polyester surface that will not pill or fray under extended use and offers great absorbency