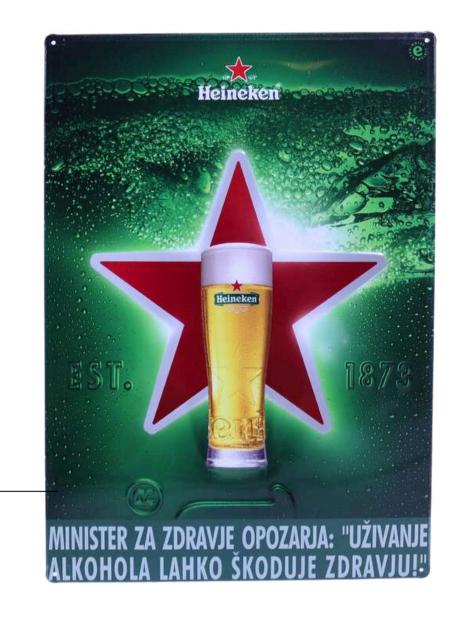

## CLIP WALL FRAMES AND A BOARDS

**CLIP WALL FRAME** 

Made in EU

- Massive wood
- Possibility of full color printing on the board and on the frame
- Waterproof

WATERPROOF WALLBOARD
WITH FRAME

WATERPROOF WALLBOARD WITHOUT FRAME

MINISTER ZA ZDRAVJE OPOZARJA: "PREKOMERNO PITJE ALKOHOLA ŠKODUJE ZDRAVJU!".

Format with full color printing and possibility of embossed details

**EMBOSSED WALL METAL TINPLATE** 

Custom size and design

ROUND WALLBOARD IN BARREL DESIGN WITH CLOCK MECHANISM