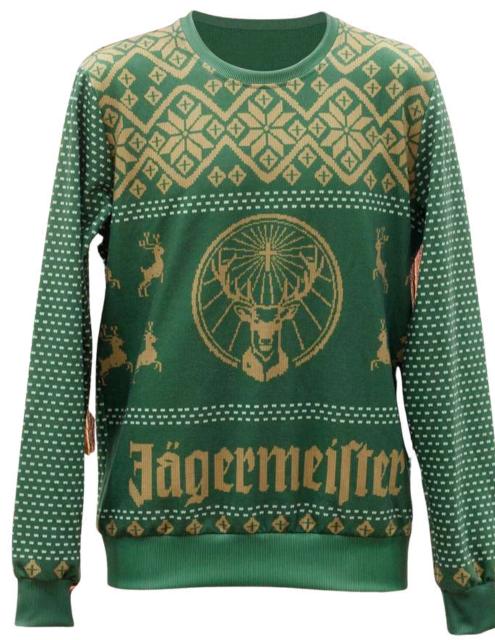

or all-over printing

37



#### LIGHT SIGNS

Made in EU

Construction base on alu profile, powder coated, fronts printed and moulded, illuminated by leds







INDOOR NEON SIGN OUTDOOR SIGN OUTDOOR SIGN



# DECK CHAIRS

#### DECK CHAIR AND TABLE



**DECKCHAIR WITH ARMREST** 

**SMALL ROUND TABLE** 



Table is foldable

#### **DECK CHAIRS**

Variety of models and sizes





#### **DECK CHAIRS**

Variety of models and sizes

#### XXL DECKCHAIR

- Fabric with possibility of full color printing





# BEANBA65

#### **BEANBAGS**



#### **BEANBAGS**

Available in any size or shape







#### BEACH FLAG





# BAR TENT



#### **BAR TENT**





# PREMIUM BARTABLE

#### PREMIUM BAR TABLE



48

#### PREMIUM BIKE RACK

#### **ENDLESS BANNER**





DImensions: 3,5 x 1m





SOCKS













**CHRISTMAS SWEATER** 



# Great absorbency 500 gsm High quality 100 x 180 cm



**SLIPPERS** 

**BEACH TOWEL PREMIUM** 



**SPORT TOWEL** 



SHOPPER BAG





**STRAW** 







# PAPER CUPS

#### PAPER CUPS

PAPER CUP 50 ML

PAPER CUP 100 ML

PAPER CUP 150 ML

PAPER CUP 180 ML

PAPER CUP 200 ML

PAPER CUP 300 ML

PAPER CUP 350 ML

PAPER CUP 400 ML

PAPER CUP 500 ML