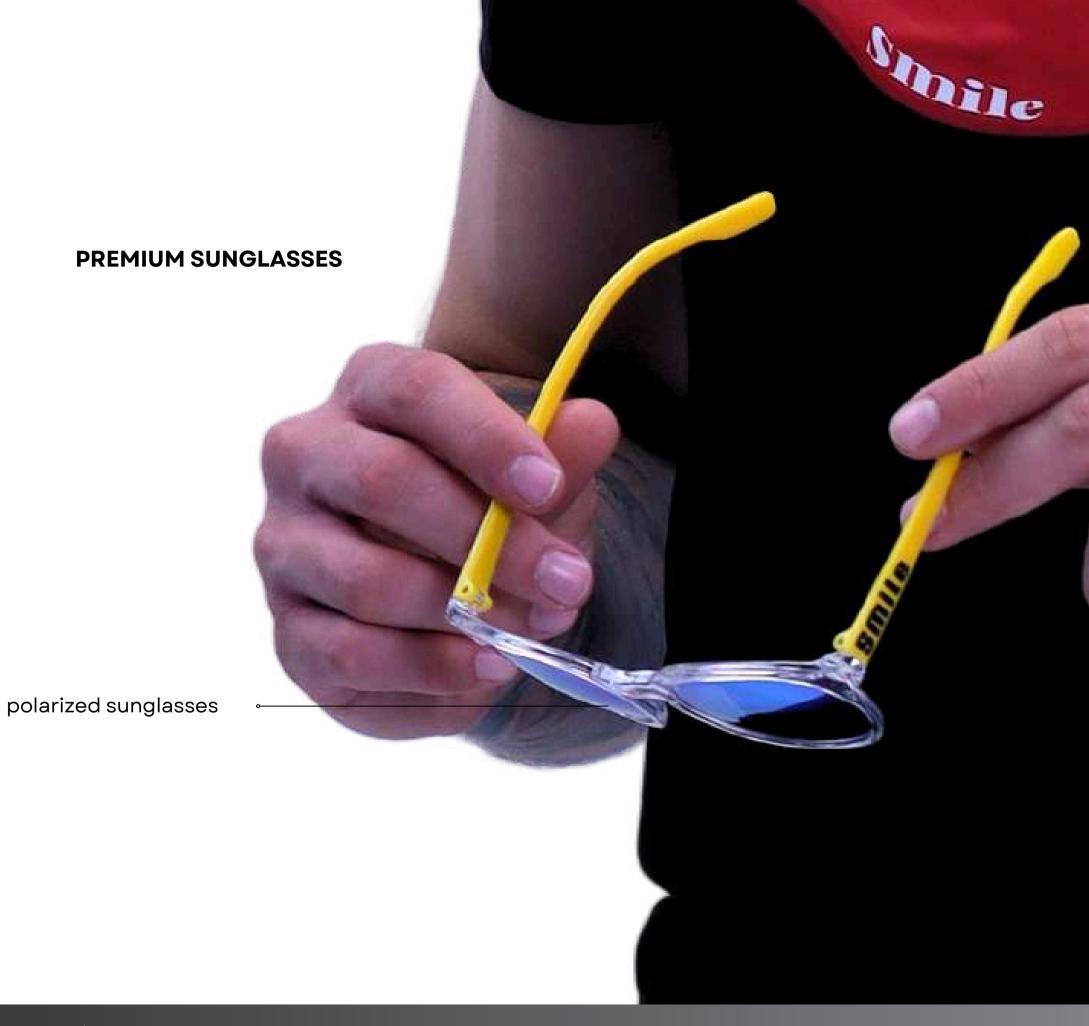

#### LIGHT SIGNS

Made in EU

Construction base on alu profile, powder coated, fronts printed and moulded, illuminated by leds







INDOOR NEON SIGN OUTDOOR SIGN OUTDOOR SIGN



# DECK CHAIRS

#### DECK CHAIR AND TABLE



**DECKCHAIR WITH ARMREST** 

**SMALL ROUND TABLE** 



Table is foldable

#### **DECK CHAIRS**

Variety of models and sizes





#### **DECK CHAIRS**

Variety of models and sizes

#### XXL DECKCHAIR

- Fabric with possibility of full color printing





# BEANBA65

#### **BEANBAGS**



#### **BEANBAGS**

Available in any size or shape







#### BEACH FLAG





# BAR TENT



#### **BAR TENT**





# PREMIUM BARTABLE

#### PREMIUM BAR TABLE



48

#### PREMIUM BIKE RACK

#### **ENDLESS BANNER**





DImensions: 3,5 x 1m





SOCKS













**CHRISTMAS SWEATER** 



# Great absorbency 500 gsm High quality 100 x 180 cm



**SLIPPERS** 

**BEACH TOWEL PREMIUM** 



**SPORT TOWEL** 



SHOPPER BAG





**STRAW** 







# PAPER CUPS

#### PAPER CUPS

PAPER CUP 50 ML

PAPER CUP 100 ML

PAPER CUP 150 ML

PAPER CUP 180 ML

PAPER CUP 200 ML

PAPER CUP 300 ML

PAPER CUP 350 ML

PAPER CUP 400 ML

PAPER CUP 500 ML