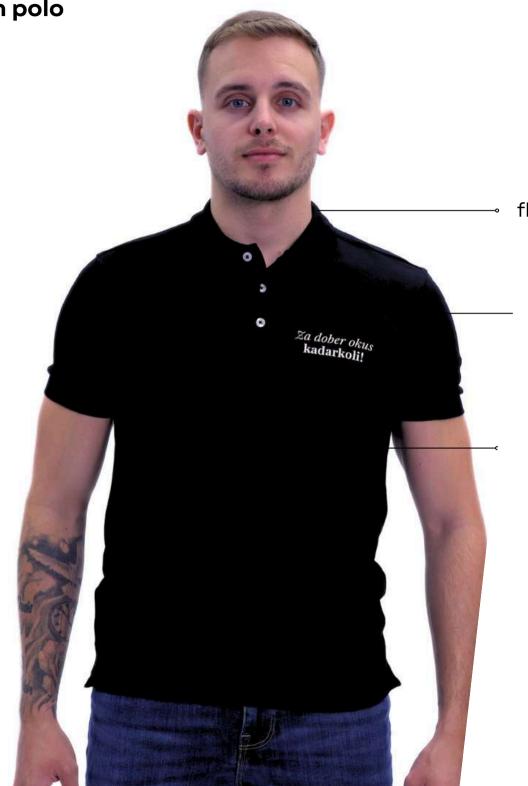

### **POLO SHIRT**

Luxury stretch polo

flat knit collar with elastane

full feeder elastane

95 % ringspun combed cotton 5 % elastane