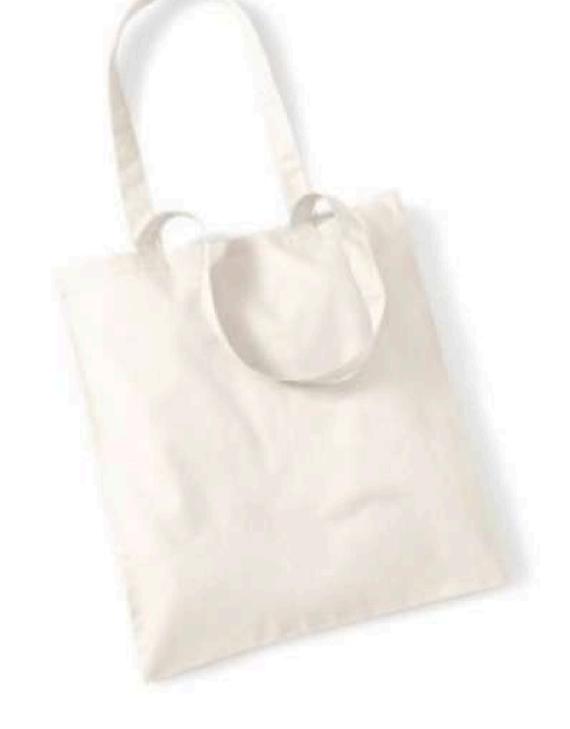

# Great absorbency 500 gsm High quality 100 x 180 cm

**SLIPPERS** 

**BEACH TOWEL PREMIUM** 

**SPORT TOWEL** 

SHOPPER BAG

**STRAW** 