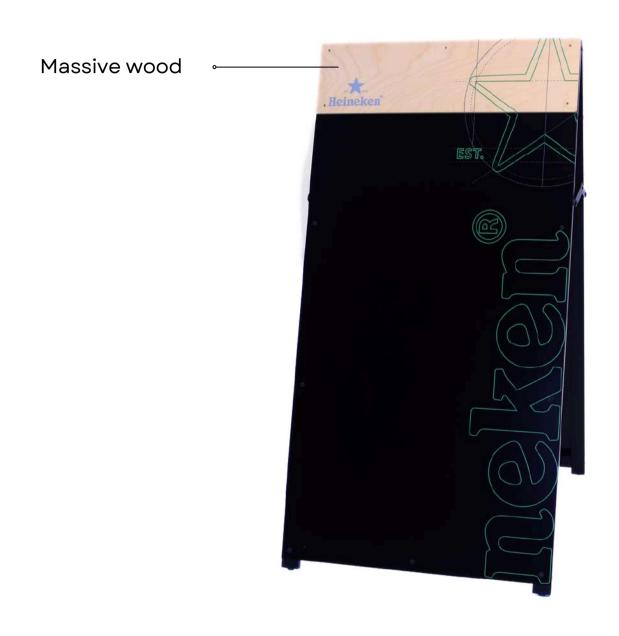

## CLIP WALL FRAMES AND A BOARDS

**CLIP WALL FRAME** 

Made in EU

- Massive wood
- Possibility of full color printing on the board and on the frame
- Waterproof

WATERPROOF WALLBOARD
WITH FRAME

WATERPROOF WALLBOARD WITHOUT FRAME