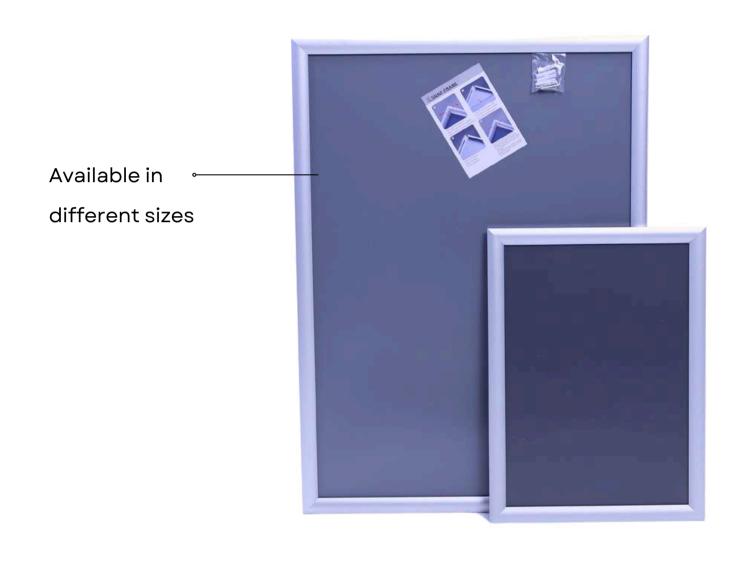

## CLIP WALL FRAMES AND A BOARDS

**CLIP WALL FRAME** 

Made in EU

- Massive wood
- Possibility of full color printing on the board and on the frame
- Waterproof

WATERPROOF WALLBOARD
WITH FRAME

WATERPROOF WALLBOARD WITHOUT FRAME