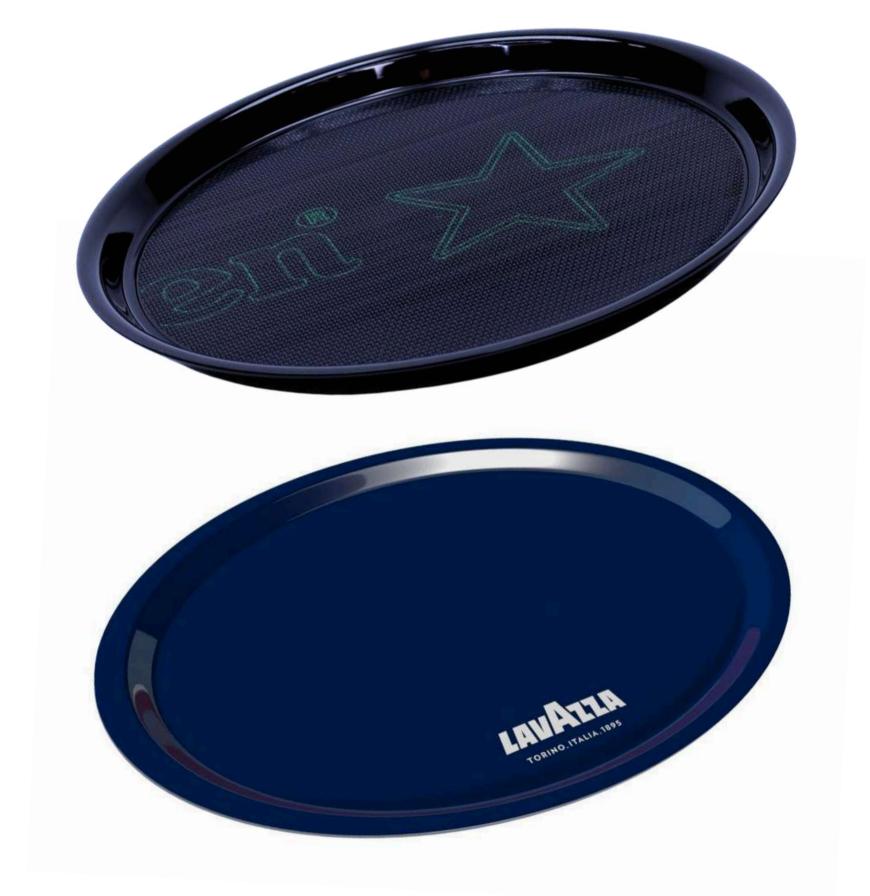

## **TRAYS**

### High-quality bartender tray with non-slip surface

Possible to make in any color, size and design