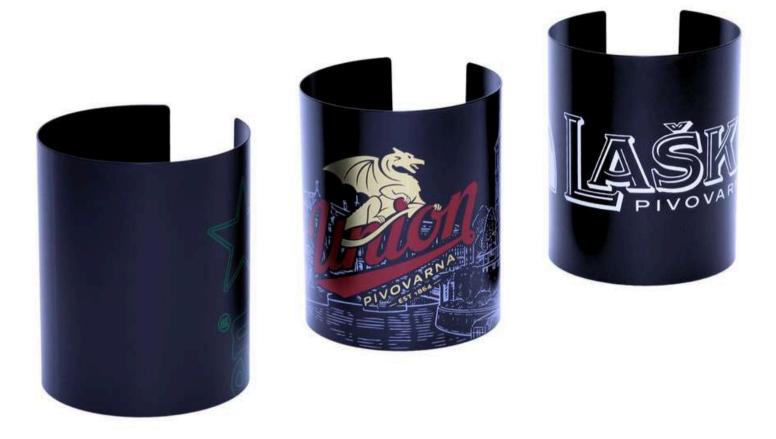

#### COASTER HOLDER

Made in EU

#### PREMIUM COASTER HOLDER

#### **BASIC COASTER HOLDER**

- Metal coaster holder
- Possibility of full color all-over printing

- → Plastic coaster holder
- Possibility of full color all-over printing

37