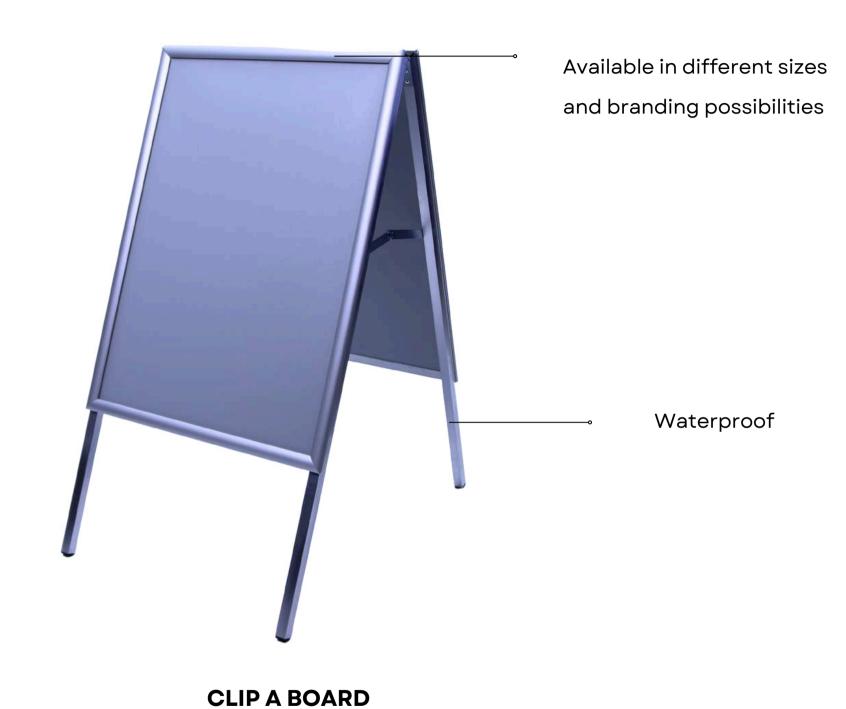

reativity meets quality, and uniqueness becomes the standard.





















## CONTENT

| A BOARDS          | 4  | BAR MATS       | 30 |
|-------------------|----|----------------|----|
| WALL BOARDS       | 7  | ICE BUCKETS    | 32 |
| MIRRORS           | 11 | LIGHT SIGNS    | 34 |
| TRAYS             | 12 | DECK CHAIRS    | 36 |
| NOTEPADS AND PENS | 14 | BEAN BAGS      | 38 |
| BOTTLE OPENER     | 16 | COASTER HOLDER | 40 |
| BAR STAFF         | 17 | BAR TABLE      | 42 |
| BLANKETS          | 24 | MERCHANDISE    | 44 |
| BAR SEAT CUSHIONS | 26 | PAPER CUPS     | 49 |
| MENU HOLDERS      | 28 |                |    |

## A BOARDS

Made in EU





## A BOARDS



**METAL A BOARD** 



5

## A BOARDS



**BASIC A BOARD** 

6

## CLIP WALL FRAMES AND A BOARDS



**CLIP WALL FRAME** 





Made in EU

- Massive wood
- Possibility of full color printing on the board and on the frame
- Waterproof



WATERPROOF WALLBOARD
WITH FRAME



WATERPROOF WALLBOARD WITHOUT FRAME



MINISTER ZA ZDRAVJE OPOZARJA: "PREKOMERNO PITJE ALKOHOLA ŠKODUJE ZDRAVJU!".

Format with full color printing and possibility of embossed details

**EMBOSSED WALL METAL TINPLATE** 

Custom size and design





ROUND WALLBOARD IN BARREL DESIGN WITH CLOCK MECHANISM

## **MIRRORS**

Made in EU





Available in different models and branding possibilities

Massive wood



## TRA45

Made in EU

## **TRAYS**

### High-quality bartender tray with non-slip surface

Possible to make in any color, size and design







### NOTEPADS AND PENS

Made in EU

Available in different models and branding possibilities



**W