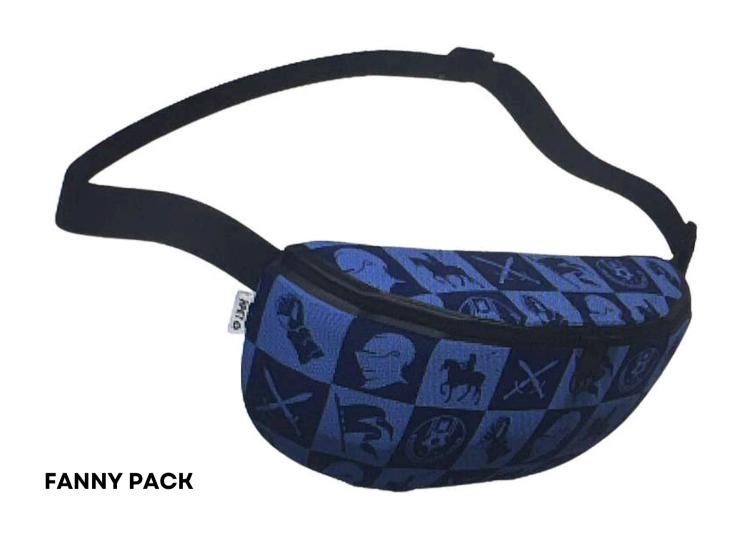

## **BAR STAFF**

T- Shirts

→ Hoodies & Sweaters

Aprons

Gilets ...

#### **ENDLESS BANNER**

DImensions: 3,5 x 1m

SOCKS

**CHRISTMAS SWEATER** 