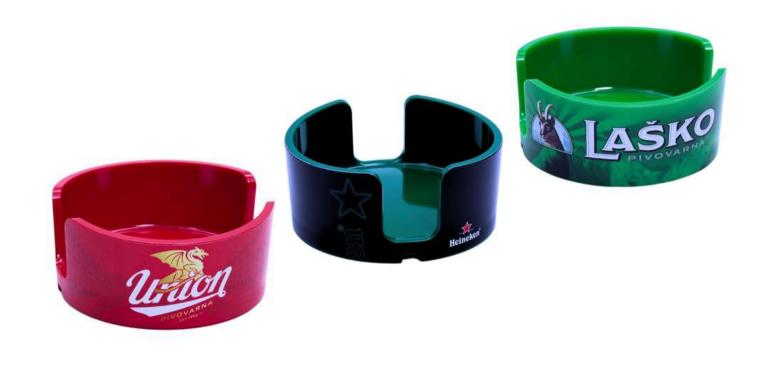

#### COASTER HOLDER

Made in EU

#### **BASIC COASTER HOLDER**

- Metal coaster holder
- Possibility of full color all-over printing

- → Plastic coaster holder
- Possibility of full color all-over printing

37