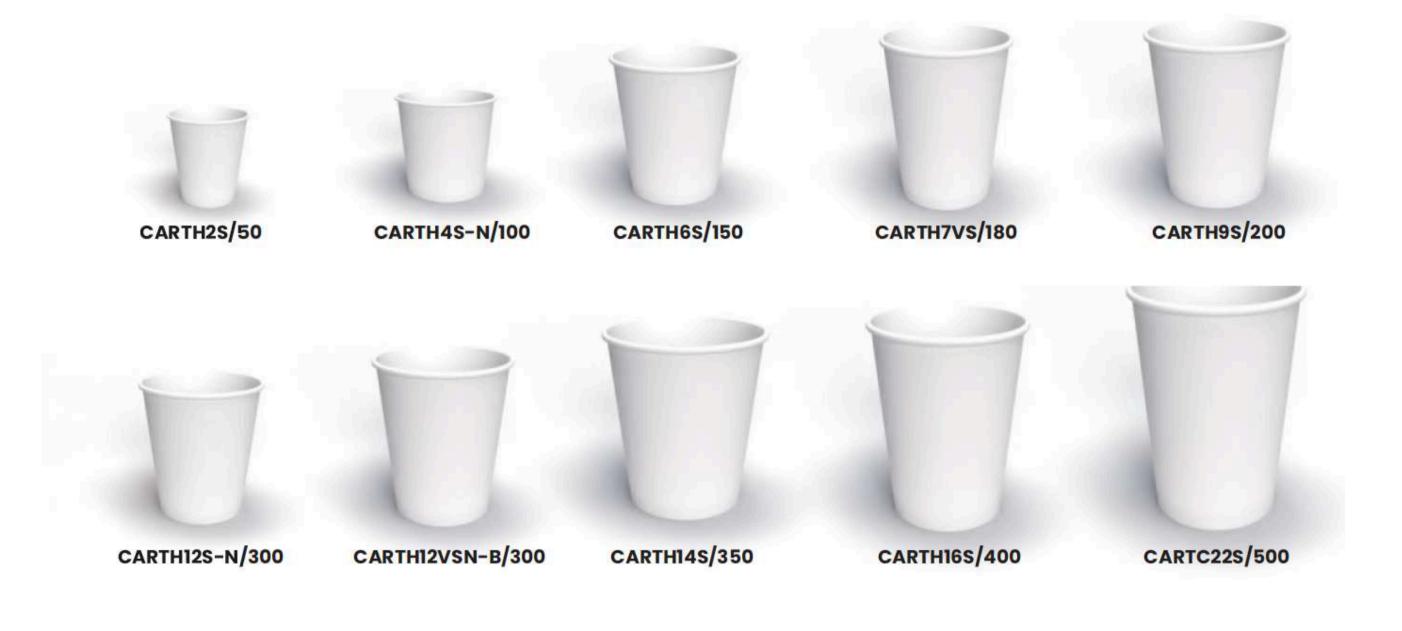

#### PAPER CUPS

PAPER CUP 50 ML

PAPER CUP 100 ML

PAPER CUP 150 ML

PAPER CUP 180 ML

PAPER CUP 200 ML

PAPER CUP 300 ML

PAPER CUP 350 ML

PAPER CUP 400 ML

PAPER CUP 500 ML