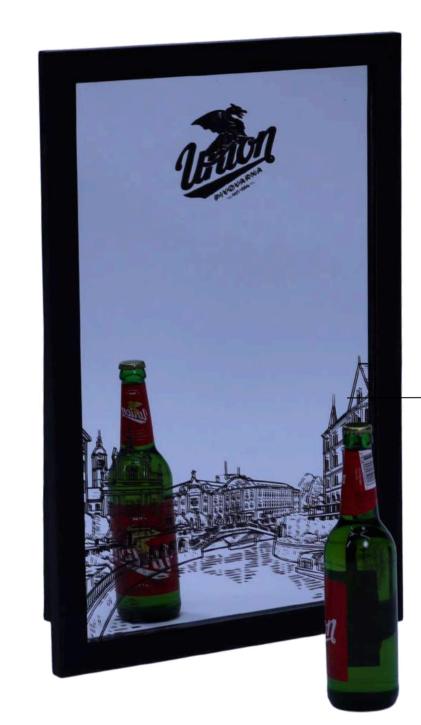

## **MIRRORS**

Made in EU

Available in different models and branding possibilities

Massive wood