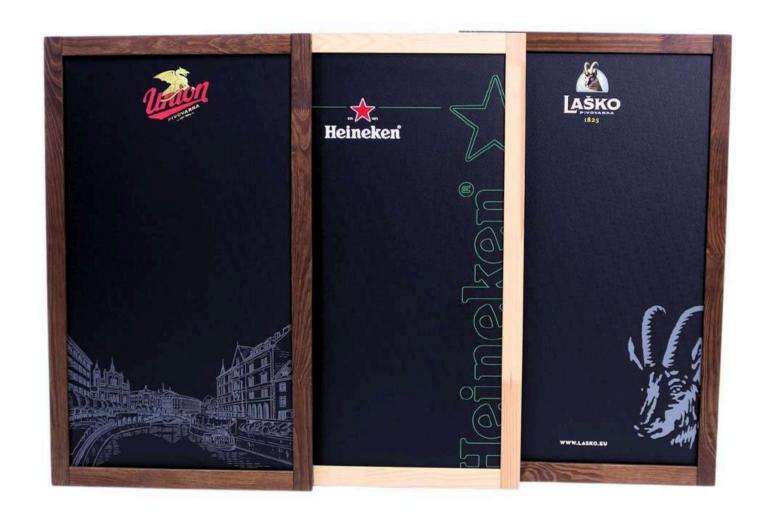

## CLIP WALL FRAMES AND A BOARDS

**CLIP WALL FRAME** 

Made in EU

- Massive wood
- Possibility of full color printing on the board and on the frame
- Waterproof

WATERPROOF WALLBOARD
WITH FRAME

WATERPROOF WALLBOARD WITHOUT FRAME

MINISTER ZA ZDRAVJE OPOZARJA: "PREKOMERNO PITJE ALKOHOLA ŠKODUJE ZDRAVJU!".

Format with full color printing and possibility of embossed details

**EMBOSSED WALL METAL TINPLATE** 

Custom size and design

ROUND WALLBOARD IN BARREL DESIGN WITH CLOCK MECHANISM