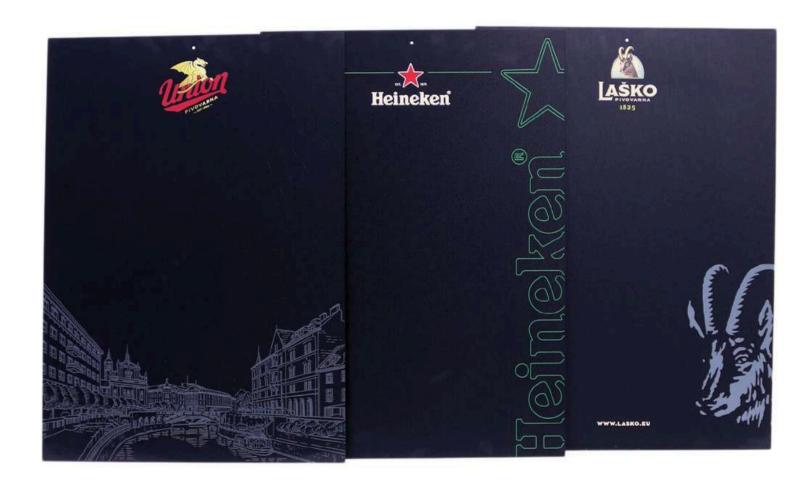

## A BOARDS

Made in EU

## A BOARDS

**METAL A BOARD** 

5

## A BOARDS

**BASIC A BOARD** 

6

## CLIP WALL FRAMES AND A BOARDS

**CLIP WALL FRAME** 

Made in EU

- Massive wood
- Possibility of full color printing on the board and on the frame
- Waterproof

WATERPROOF WALLBOARD
WITH FRAME

WATERPROOF WALLBOARD WITHOUT FRAME