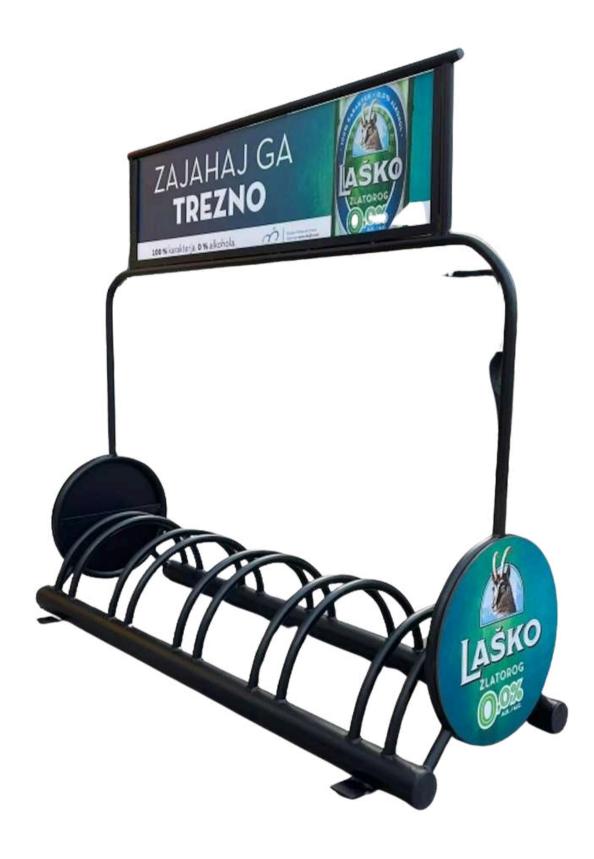

lastic coaster holder
- Possibility of full color all-over printing

37



#### LIGHT SIGNS

Made in EU

Construction base on alu profile, powder coated, fronts printed and moulded, illuminated by leds







INDOOR NEON SIGN OUTDOOR SIGN OUTDOOR SIGN



# DECK CHAIRS

#### DECK CHAIR AND TABLE



**DECKCHAIR WITH ARMREST** 

**SMALL ROUND TABLE** 



Table is foldable

#### **DECK CHAIRS**

Variety of models and sizes





#### **DECK CHAIRS**

Variety of models and sizes

#### XXL DECKCHAIR

- Fabric with possibility of full color printing





# BEANBA65

#### **BEANBAGS**



#### **BEANBAGS**

Available in any size or shape







#### BEACH FLAG





# BAR TENT



#### **BAR TENT**





# PREMIUM BARTABLE

#### PREMIUM BAR TABLE



48

#### PREMIUM BIKE RACK

#### **ENDLESS BANNER**





DImensions: 3,5 x 1m





SOCKS













**CHRISTMAS SWEATER** 



# Great absorbency 500 gsm High quality 100 x 180 cm



**SLIPPERS** 

**BEACH TOWEL PREMIUM** 



**SPORT TOWEL** 



SHOPPER BAG





**STRAW** 







# PAPER CUPS

#### PAPER CUPS

PAPER CUP 50 ML

PAPER CUP 100 ML

PAPER CUP 150 ML

PAPER CUP 180 ML

PAPER CUP 200 ML

PAPER CUP 300 ML

PAPER CUP 350 ML

PAPER CUP 400 ML

PAPER CUP 500 ML