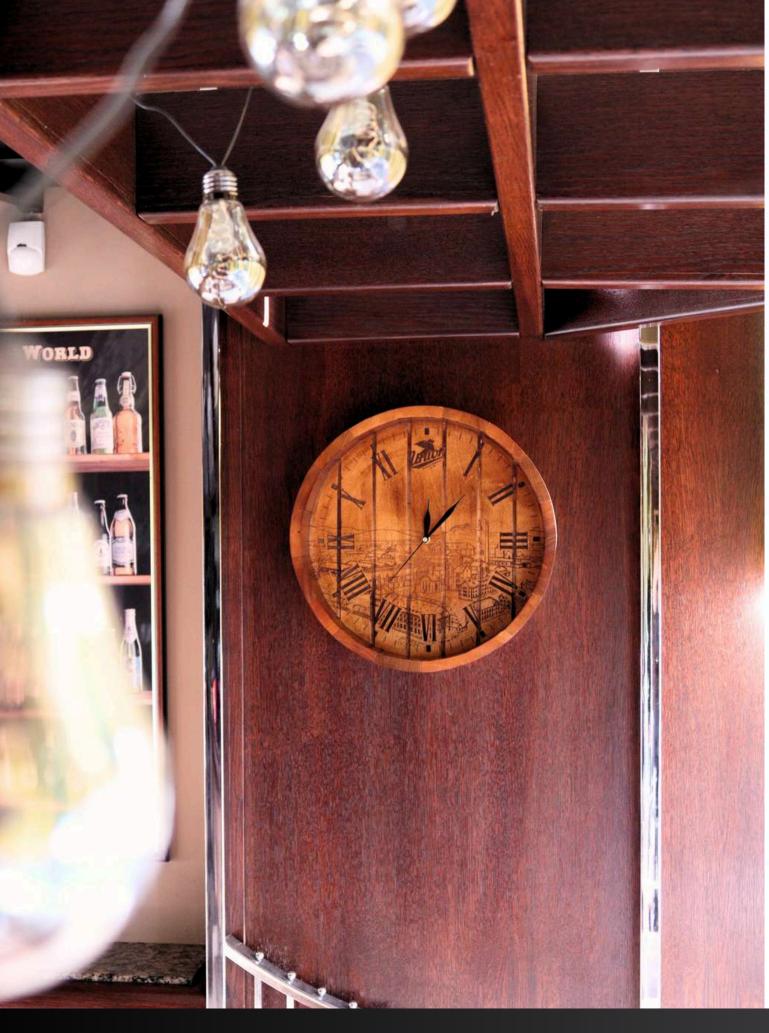

MINISTER ZA ZDRAVJE OPOZARJA: "PREKOMERNO PITJE ALKOHOLA ŠKODUJE ZDRAVJU!".

Format with full color printing and possibility of embossed details

**EMBOSSED WALL METAL TINPLATE** 

Custom size and design

ROUND WALLBOARD IN BARREL DESIGN WITH CLOCK MECHANISM