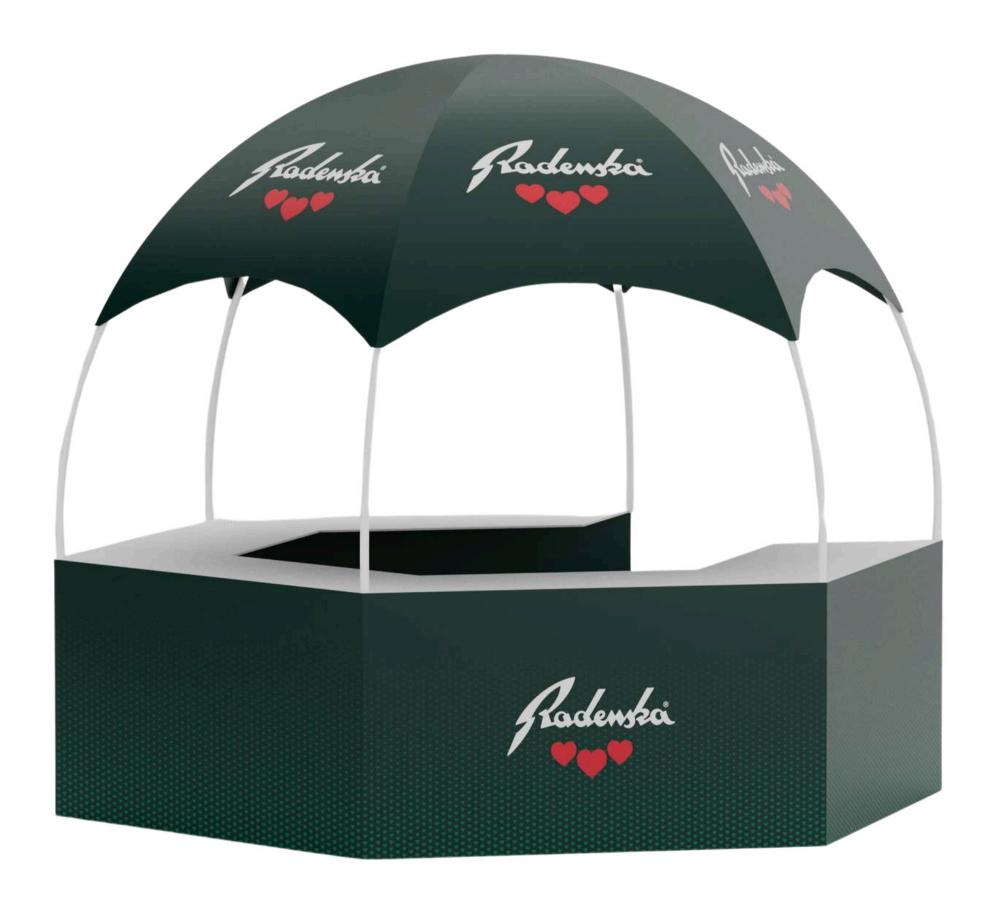

**BASIC COASTER HOLDER**



- Metal coaster holder
- Possibility of full color all-over printing

- → Plastic coaster holder
- Possibility of full color all-over printing

37



#### LIGHT SIGNS

Made in EU

Construction base on alu profile, powder coated, fronts printed and moulded, illuminated by leds







INDOOR NEON SIGN OUTDOOR SIGN OUTDOOR SIGN



# DECK CHAIRS

#### DECK CHAIR AND TABLE



**DECKCHAIR WITH ARMREST** 

**SMALL ROUND TABLE** 



Table is foldable

#### **DECK CHAIRS**

Variety of models and sizes





#### **DECK CHAIRS**

Variety of models and sizes

#### XXL DECKCHAIR

- Fabric with possibility of full color printing





# BEANBA65

#### **BEANBAGS**



#### **BEANBAGS**

Available in any size or shape







#### BEACH FLAG





# BAR TENT



#### **BAR TENT**





# PREMIUM BARTABLE

#### PREMIUM BAR TABLE



48

#### PREMIUM BIKE RACK

#### **ENDLESS BANNER**





DImensions: 3,5 x 1m





SOCKS













**CHRISTMAS SWEATER** 



# Great absorbency 500 gsm High quality 100 x 180 cm



**SLIPPERS** 

**BEACH TOWEL PREMIUM** 



**SPORT TOWEL** 



SHOPPER BAG





**STRAW** 







# PAPER CUPS

#### PAPER CUPS

PAPER CUP 50 ML

PAPER CUP 100 ML

PAPER CUP 150 ML

PAPER CUP 180 ML

PAPER CUP 200 ML

PAPER CUP 300 ML

PAPER CUP 350 ML

PAPER CUP 400 ML

PAPER CUP 500 ML