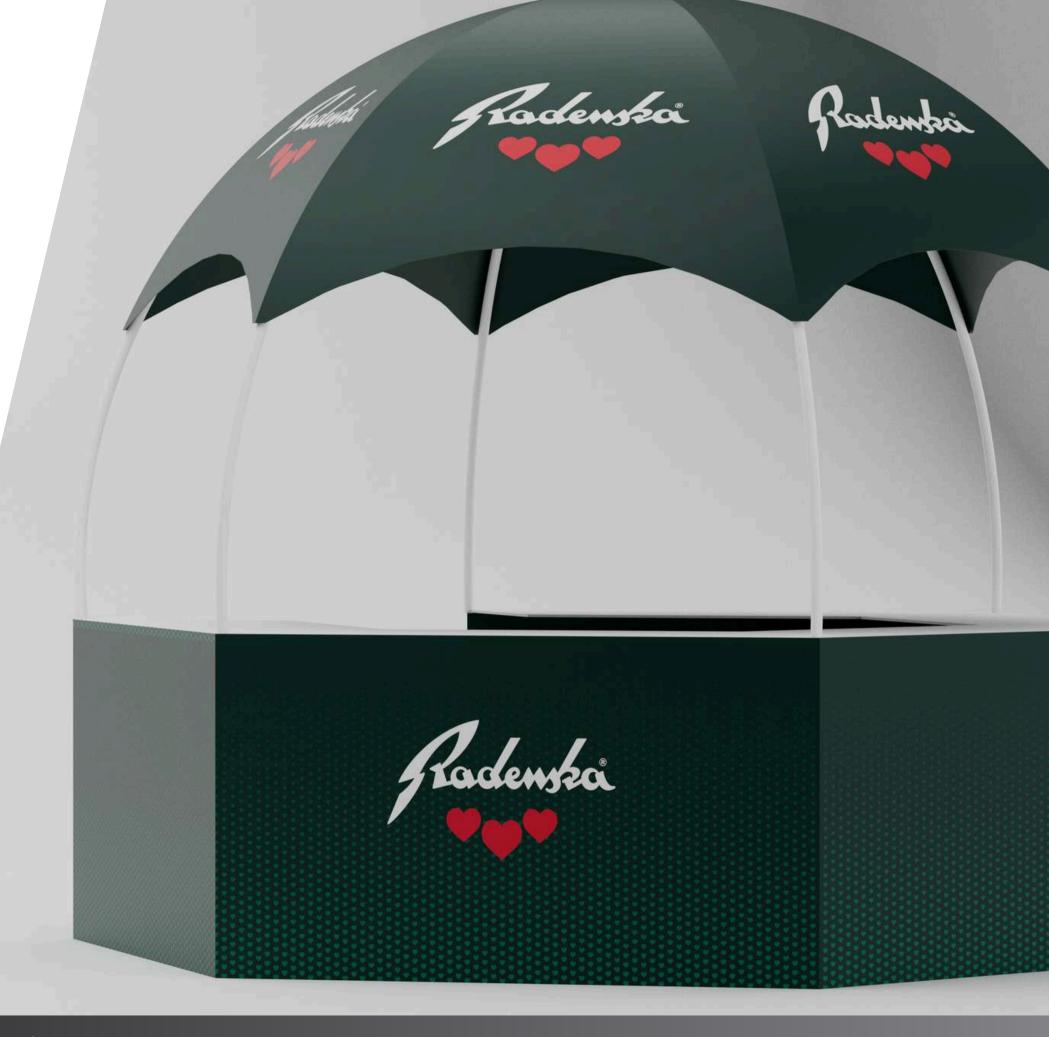

ASTER HOLDER



#### **BASIC COASTER HOLDER**



- Metal coaster holder
- Possibility of full color all-over printing

- → Plastic coaster holder
- Possibility of full color all-over printing

37



#### LIGHT SIGNS

Made in EU

Construction base on alu profile, powder coated, fronts printed and moulded, illuminated by leds







INDOOR NEON SIGN OUTDOOR SIGN OUTDOOR SIGN



# DECK CHAIRS

#### DECK CHAIR AND TABLE



**DECKCHAIR WITH ARMREST** 

**SMALL ROUND TABLE** 



Table is foldable

#### **DECK CHAIRS**

Variety of models and sizes





#### **DECK CHAIRS**

Variety of models and sizes

#### XXL DECKCHAIR

- Fabric with possibility of full color printing





# BEANBA65

#### **BEANBAGS**



#### **BEANBAGS**

Available in any size or shape







#### BEACH FLAG





# BAR TENT



#### **BAR TENT**





# PREMIUM BARTABLE

#### PREMIUM BAR TABLE



48

#### PREMIUM BIKE RACK

#### **ENDLESS BANNER**





DImensions: 3,5 x 1m





SOCKS













**CHRISTMAS SWEATER** 



# Great absorbency 500 gsm High quality 100 x 180 cm



**SLIPPERS** 

**BEACH TOWEL PREMIUM** 



**SPORT TOWEL** 



SHOPPER BAG





**STRAW** 







# PAPER CUPS

#### PAPER CUPS

PAPER CUP 50 ML

PAPER CUP 100 ML

PAPER CUP 150 ML

PAPER CUP 180 ML

PAPER CUP 200 ML

PAPER CUP 300 ML

PAPER CUP 350 ML

PAPER CUP 400 ML

PAPER CUP 500 ML