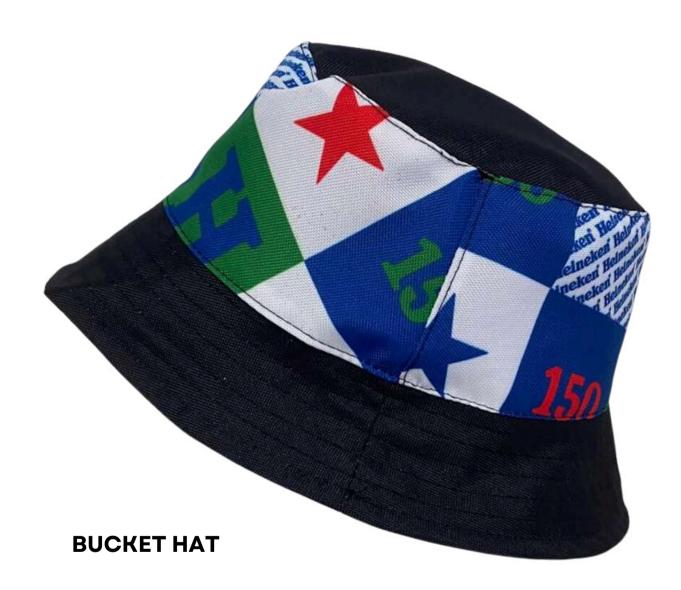

## **BAR STAFF**

T- Shirts

→ Hoodies & Sweaters

Aprons

Gilets ...

#### **ENDLESS BANNER**

DImensions: 3,5 x 1m

SOCKS

**CHRISTMAS SWEATER** 