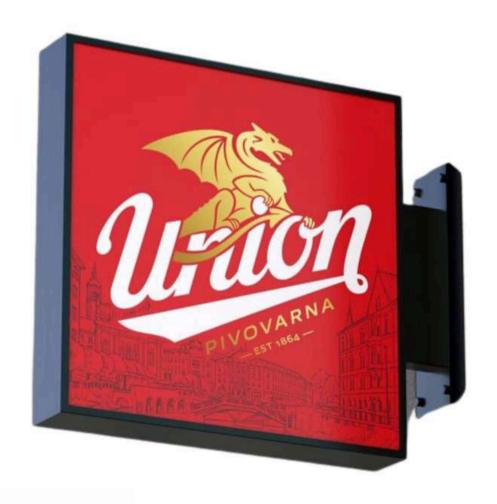

#### LIGHT SIGNS

Made in EU

Construction base on alu profile, powder coated, fronts printed and moulded, illuminated by leds

INDOOR NEON SIGN OUTDOOR SIGN OUTDOOR SIGN